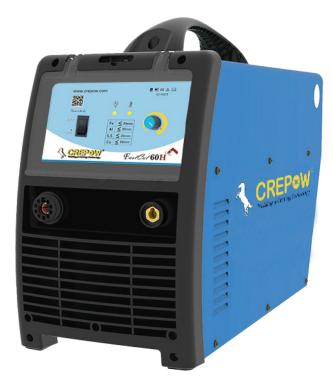

## **INVERTER IGBT PLASMA**

## FAST CUT 60H

- Pilot Arc Start increases cutting capability and cutting speed, it also improves working life of torch and torch parts
- HF Arc Startng
- Extremely compact
- Built-in gas/air filter and regulator
- · Plasma Central connector makes torch connection quicker and easier
- · Generator friendly allows to work with diesel generators and avoid failures due to its voltage spikes
- · Built-in Protection Circuit of over temperature and over voltage and over current for better reliability
- Quality Cutting Thickness: Mild steel 25mm
  Stainless steel 25mm
  Alumimum 20mm