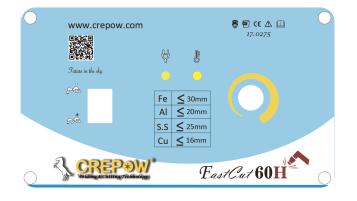

## FAST CUT 60H

- Pilot Arc Start increases cutting capability and cutting speed, it also improves working life of torch and torch parts
- HF Arc Startng
- Extremely compact
- Built-in gas/air filter and regulator
- · Plasma Central connector makes torch connection quicker and easier
- · Generator friendly allows to work with diesel generators and avoid failures due to its voltage spikes
- · Built-in Protection Circuit of over temperature and over voltage and over current for better reliability
- Quality Cutting Thickness: Mild steel 25mm
  Stainless steel 25mm
  Alumimum 20mm